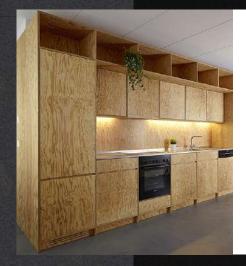

#### **ELEGANCE AND BEAUTY**

Furniture made from pure Gurjan plywood has a rare and rich natural reddish brown hue that is probably one of the best colors that exists. Architects and designers prefer this natural beauty over any other material.

#### **VERSATILITY**

PEEL Ply designs plywood that is crafted to meet every expectation perfectly. Furniture of the most complicated designs can be easily given the perfect shape by PEEL Ply plywood without any compromise on strength.

Style is defined by quality. When there is the best that is available why settle in for just the good. Give your home the quality it deserves with furniture from PEEL Ply plywood.